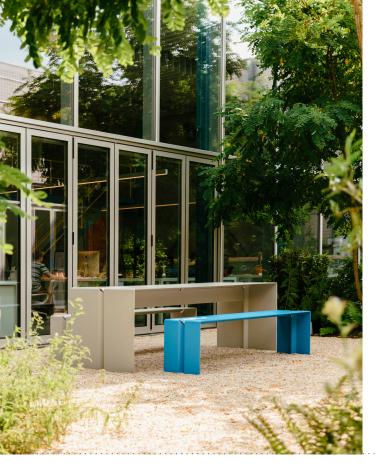

## MAINTENANCE FILE THE BENDED / THE BENCH

## MAINTENANCE

The Bench / The Bended consists of powder-coated aluminium.

- Remove stains as soon as possible.
- Clean with warm water.
- Use non-abrasive soap for stubborn stains.
- Do not use a sourcing pad but a soft sponge or cloth.
- Minor damage can be touched up with a touch-up pen in the same RAL colour as The Bench / The Bended.